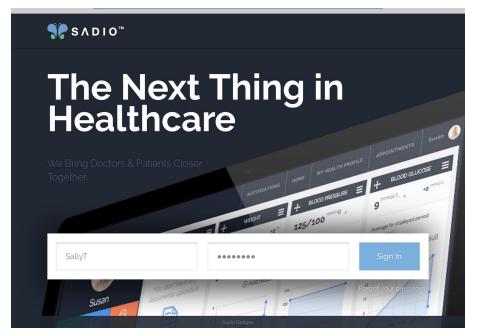

2) The system will prompt you to create a username, password, and enter your date of birth. The system will then ask you to login using the username and password you created. (See photos below)

<u>NOTE:</u> In the event you forget your password, please click "Forgot your Password?" and enter your username. If you do not remember your username, reach out to the doctor's office and they can provide it to you.